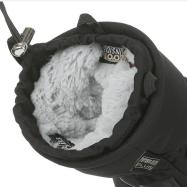

### MULTILAYER PRIMALOFT®

Soft insulation fabric. An insulation that is water repellent! Unlike down, it won't hold water so it even keeps you warm when it's wet! A warm and soft feeling that offers good breathability.