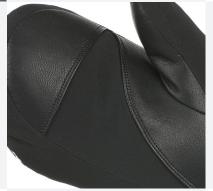

# REINFORCED LEATHER PALM

Abrasion-resistant goat leather patches on palm and index finger for both stretch and durability.

This cord is used to secure the glove to your hand with an adjustable plastic. A big advantage when you don't want to wear gloves but want to keep them attached to the wrist.