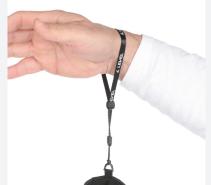

# REINFORCED LEATHER PALM

Abrasion-resistant goat leather patches on palm and index finger for both stretch and durability.

This cord is used to secure the glove to your hand with an adjustable plastic. A big advantage when you don't want to wear gloves but want to keep them attached to the wrist.

#### LONG CUFF

Long gauntlet-style glove offers higher insulation and seals out the cold very effectively thanks to a draw cord.