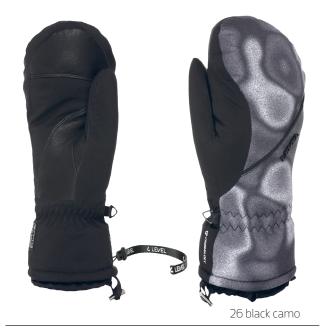

**CODE:** 8125WM | **SIZE:** XS / L

<u>DESCRIPTION:</u> This mitten has proven over the years to be one of the best-selling models in our Women's line. The warmth is without comparison, the comfort is extreme and the design makes it always appreciated. The Multilayer Primaloft system makes the Mummies Mitt waterproof, while the silk lining with Polygiene treatment avoids the formation of bacteria. This mitten scored 4000 on our Thermoplus index, making it suitable for the coldest climates. The cuff comes with a cosy fur and an adjustable strap to keep the cold air away from your hands. This model is available in three different colour versions, but the design stays classy and timeless.