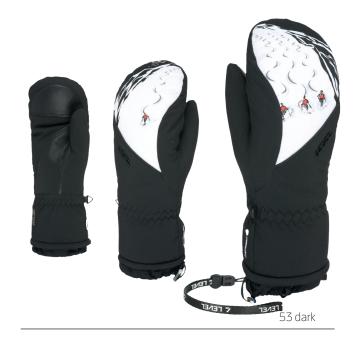

**CODE:** 8125WM | **SIZE:** XS / L

<u>DESCRIPTION:</u> This mitten has proven over the years to be one of the best-selling models in our Women's line. The warmth is without comparison, the comfort is extreme and the design makes it always appreciated. The Multilayer Primaloft system makes the Mummies Mitt waterproof, while the silk lining with Polygiene treatment avoids the formation of bacteria. This mitten scored 4000 on our Thermoplus index, making it suitable for the coldest climates. The cuff comes with a cosy fur and an adjustable strap to keep the cold air away from your hands. This model is available in three different colour versions, but the design stays classy and timeless.

WARMTH INDEX: 4000 - Very Warm

FIT: Natural CUFF TYPE: Over jacket

<u>MATERIAL</u>: Water resistant fabric, Reinforced leather palm <u>INSULATION</u>: Multilayer Primaloft, Merino wool lining with Polygiene treatment <u>FEATURES</u>: Long fur cuff, Storm leash, Powder cuff