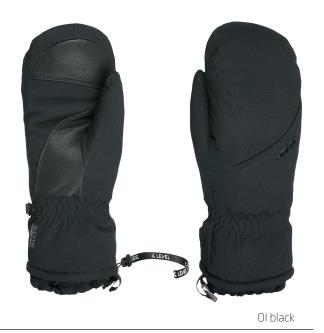

**CODE:** 8125WM | **SIZE:** XS / L

<u>DESCRIPTION:</u> This mitten has proven over the years to be one of the best-selling models in our Women's line. The warmth is without comparison, the comfort is extreme and the design makes it always appreciated. The Multilayer Primaloft system makes the Mummies Mitt waterproof, while the silk lining with Polygiene treatment avoids the formation of bacteria. This mitten scored 4000 on our Thermoplus index, making it suitable for the coldest climates. The cuff comes with a cosy fur and an adjustable strap to keep the cold air away from your hands. This model is available in three different colour versions, but the design stays classy and timeless.

WARMTH INDEX: 4000 - Very Warm

FIT: Natural CUFF TYPE: Over jacket

<u>MATERIAL</u>: Water resistant fabric, Reinforced leather palm <u>INSULATION</u>: Multilayer Primaloft, Merino wool lining with Polygiene treatment <u>FEATURES</u>: Long fur cuff, Storm leash, Powder cuff