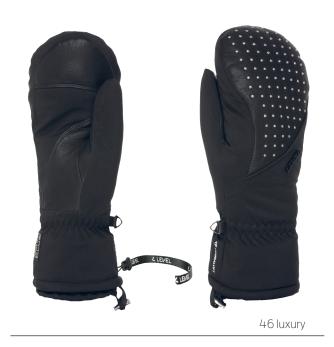

**CODE:** 8125WM | **SIZE:** XS / L

<u>DESCRIPTION:</u> This mitten has proven over the years to be one of the best-selling models in our Women's line. The warmth is without comparison, the comfort is extreme and the design makes it always appreciated. The Multilayer Primaloft system makes the Mummies Mitt waterproof, while the silk lining with Polygiene treatment avoids the formation of bacteria. This mitten scored 4000 on our Thermoplus index, making it suitable for the coldest climates. The cuff comes with a cosy fur and an adjustable strap to keep the cold air away from your hands. This model is available in three different colour versions, but the design stays classy and timeless.