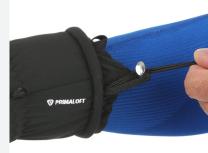

### MULTILAYER PRIMALOFT®

Soft insulation fabric. An insulation that is water repellent! Unlike down, it won't hold water so it even keeps you warm when it's wet! A warm and soft feeling that offers good breathability.

#### LONG CUFF

Long gauntlet-style glove offers higher insulation and seals out the cold very effectively thanks to a draw cord.