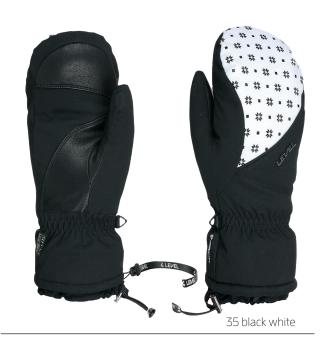

**CODE:** 8125WM | **SIZE:** XS / L

<u>DESCRIPTION:</u> This mitten has proven over the years to be one of the best-selling models in our Women's line. The warmth is without comparison, the comfort is extreme and the design makes it always appreciated. The Multilayer Primaloft system makes the Mummies Mitt waterproof, while the silk lining with Polygiene treatment avoids the formation of bacteria. This mitten scored 4000 on our Thermoplus index, making it suitable for the coldest climates. The cuff comes with a cosy fur and an adjustable strap to keep the cold air away from your hands. This model is available in three different colour versions, but the design stays classy and timeless.