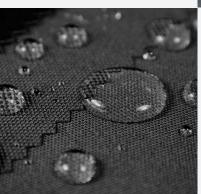

## WATERPROOF FABRIC TREATMENT

The fabric is laminated with a process that permits to add a breathable waterproof membrane to the outer material, optimizing warmth and comfort while keeping the hands dry.